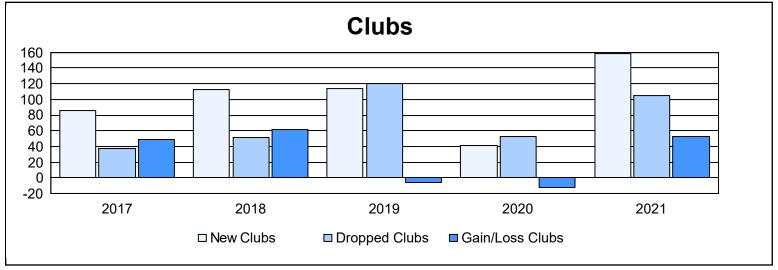

| Year      | New<br>Clubs | Dropped<br>Clubs | Gain/<br>Loss<br>Clubs | New<br>Members | Charter<br>Members | Reinstate<br>Members | Transfer<br>Members | Total<br>Member<br>Added | Total<br>Members<br>Dropped | Gain/<br>Loss<br>Members |
|-----------|--------------|------------------|------------------------|----------------|--------------------|----------------------|---------------------|--------------------------|-----------------------------|--------------------------|
| 2016-2017 | 86           | 37               | 49                     | 1,937          | 1,939              | 303                  | 228                 | 4,407                    | 3,194                       | 1,213                    |
| 2017-2018 | 113          | 51               | 62                     | 2,594          | 3,201              | 610                  | 380                 | 6,785                    | 3,773                       | 3,012                    |
| 2018-2019 | 114          | 120              | -6                     | 1,828          | 2,767              | 292                  | 136                 | 5,023                    | 5,495                       | -472                     |
| 2019-2020 | 41           | 53               | -12                    | 1,163          | 1,129              | 116                  | 144                 | 2,552                    | 4,280                       | -1,728                   |
| 2020-2021 | 158          | 105              | 53                     | 2,741          | 4,460              | 292                  | 282                 | 7,775                    | 7,168                       | 607                      |
| Average   | 102          | 73               | 29                     | 2,053          | 2,699              | 323                  | 234                 | 5,308                    | 4,782                       | 526                      |